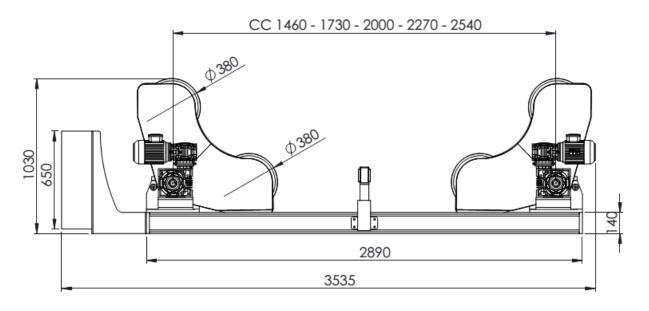

## **Technical Specifications – 20 Ton / DRIVE**

| Loading Capacity                   | 10 ton                                                                      |
|------------------------------------|-----------------------------------------------------------------------------|
| Rotation Capacity                  | 20 ton                                                                      |
| Vessel Size Min on 2 Wheels        | Ø500mm @ 60° included angle, @1460mm CC                                     |
| Vessel Size Minimum on 4 Wheels    | Ø1150 mm @ 90° included angle, @ 1460mm CC                                  |
| Vessel Size Maximum on 4 Wheels    | Ø2600mm @ 90° included angle, @2540mm CC                                    |
| Vessel Size Max. when self aligned | Ø4500mm @ 50° included angle, @2540mm CC                                    |
| Roller Type and Size               | Polyurethan Coating, 1x380mm Diameter – 1x160mmWidth                        |
| Rotation Speed                     | 125mm – 1250 mm /min @ 5 Hz – 50 Hz Range                                   |
| Rotation Drive Motor               | 2x AC 0,75 kW Motor                                                         |
| Rotation Drive Control             | AC 1,5 kW Inverter                                                          |
| Travel Car(Rail Car)               | No                                                                          |
| Travel Car Speed                   | Not Available                                                               |
| Travel Car Drive                   | Not Available                                                               |
| Electrical Panel                   | Yes                                                                         |
| Incoming Supply                    | 380V/400V, 3Ph, 50Hz @ 5 – 50 Hz                                            |
| Control Unit                       | Telemecanique hand pendant with 5 mt cable protected in flexible steel hose |
| Colour                             | RAL5005 – BLUE & RAL7032 – BEIGE / Texture Painting                         |
| Quantity                           | 1 unit                                                                      |
| Anti Creep                         | 1 unit included                                                             |

## **Technical Specifications – 20 Ton / IDLER**

| Loading Capacity                   | 10 ton                                                                      |
|------------------------------------|-----------------------------------------------------------------------------|
| Rotation Capacity                  | Not Available                                                               |
| Vessel Size Min on 2 Wheels        | Ø500mm @ 60° included angle, @1460mm CC                                     |
| Vessel Size Minimum on 4 Wheels    | Ø1150 mm @ 90° included angle, @ 1460mm CC                                  |
| Vessel Size Maximum on 4 Wheels    | Ø2600mm @ 90° included angle, @2540mm CC                                    |
| Vessel Size Max. when self aligned | Ø4500mm @ 50° included angle, @2540mm CC                                    |
| Roller Type and Size               | Polyurethan Coating, 1x380mm Diameter – 1x160mmWidth                        |
| Rotation Speed                     | Not Available                                                               |
| Rotation Drive Motor               | Not Available                                                               |
| Rotation Drive Control             | Not Available                                                               |
| Travel Car(Rail Car)               | No                                                                          |
| Travel Car Speed                   | Not Available                                                               |
| Travel Car Drive                   | Not Available                                                               |
| Electrical Panel                   | No                                                                          |
| Incoming Supply                    | No                                                                          |
| Control Unit                       | Telemecanique hand pendant with 5 mt cable protected in flexible steel hose |
| Colour                             | RAL5005 – BLUE & RAL7032 – BEIGE / Texture Painting                         |
| Quantity                           | 1 unit                                                                      |
| Anti Creep                         | Not Available                                                               |