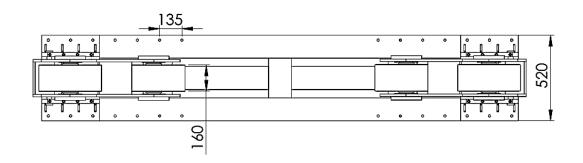

## **Technical Specifications – 20 Ton / DRIVE**

| Loading Capacity                   | 10 ton                                                                      |
|------------------------------------|-----------------------------------------------------------------------------|
| Rotation Capacity                  | 20 ton                                                                      |
| Vessel Size Min on 2 Wheels        | Ø500mm @ 60° included angle, @1460mm CC                                     |
| Vessel Size Minimum on 4 Wheels    | Ø1150 mm @ 90° included angle, @ 1460mm CC                                  |
| Vessel Size Maximum on 4 Wheels    | Ø2600mm @ 90° included angle, @2540mm CC                                    |
| Vessel Size Max. when self aligned | Ø4500mm @ 50° included angle, @2540mm CC                                    |
| Roller Type and Size               | Polyurethan Coating, 1x380mm Diameter – 1x160mmWidth                        |
| Rotation Speed                     | 125mm – 1250 mm /min @ 5 Hz – 50 Hz Range                                   |
| Rotation Drive Motor               | 2x AC 0,75 kW Motor                                                         |
| Rotation Drive Control             | AC 1,5 kW Inverter                                                          |
| Travel Car(Rail Car)               | No                                                                          |
| Travel Car Speed                   | Not Available                                                               |
| Travel Car Drive                   | Not Available                                                               |
| Electrical Panel                   | Yes                                                                         |
| Incoming Supply                    | 380V/400V, 3Ph, 50Hz @ 5 – 50 Hz                                            |
| Control Unit                       | Telemecanique hand pendant with 5 mt cable protected in flexible steel hose |
| Colour                             | RAL5005 – BLUE & RAL7032 – BEIGE / Texture Painting                         |
| Quantity                           | 1 unit                                                                      |
| Anti Creep                         | 1 unit included                                                             |

## **Technical Specifications – 20 Ton / IDLER**

| Loading Capacity                   | 10 ton                                                                      |
|------------------------------------|-----------------------------------------------------------------------------|
| Rotation Capacity                  | Not Available                                                               |
| Vessel Size Min on 2 Wheels        | Ø500mm @ 60° included angle, @1460mm CC                                     |
| Vessel Size Minimum on 4 Wheels    | Ø1150 mm @ 90° included angle, @ 1460mm CC                                  |
| Vessel Size Maximum on 4 Wheels    | Ø2600mm @ 90° included angle, @2540mm CC                                    |
| Vessel Size Max. when self aligned | Ø4500mm @ 50° included angle, @2540mm CC                                    |
| Roller Type and Size               | Polyurethan Coating, 1x380mm Diameter – 1x160mmWidth                        |
| Rotation Speed                     | Not Available                                                               |
| Rotation Drive Motor               | Not Available                                                               |
| Rotation Drive Control             | Not Available                                                               |
| Travel Car(Rail Car)               | No                                                                          |
| Travel Car Speed                   | Not Available                                                               |
| Travel Car Drive                   | Not Available                                                               |
| Electrical Panel                   | No                                                                          |
| Incoming Supply                    | No                                                                          |
| Control Unit                       | Telemecanique hand pendant with 5 mt cable protected in flexible steel hose |
| Colour                             | RAL5005 – BLUE & RAL7032 – BEIGE / Texture Painting                         |
| Quantity                           | 1 unit                                                                      |
| Anti Creep                         | Not Available                                                               |