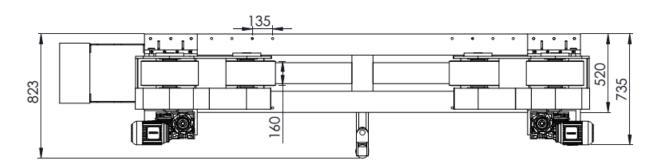

## **Technical Specifications – 20 Ton / DRIVE**

| Loading Capacity                   | 10 ton                                                                      |
|------------------------------------|-----------------------------------------------------------------------------|
| Rotation Capacity                  | 20 ton                                                                      |
| Vessel Size Min on 2 Wheels        | Ø500mm @ 60° included angle, @1460mm CC                                     |
| Vessel Size Minimum on 4 Wheels    | Ø1150 mm @ 90° included angle, @ 1460mm CC                                  |
| Vessel Size Maximum on 4 Wheels    | Ø2600mm @ 90° included angle, @2540mm CC                                    |
| Vessel Size Max. when self aligned | Ø4500mm @ 50° included angle, @2540mm CC                                    |
| Roller Type and Size               | Polyurethan Coating, 1x380mm Diameter – 1x160mmWidth                        |
| Rotation Speed                     | 125mm – 1250 mm /min @ 5 Hz – 50 Hz Range                                   |
| Rotation Drive Motor               | 2x AC 0,75 kW Motor                                                         |
| Rotation Drive Control             | AC 1,5 kW Inverter                                                          |
| Travel Car(Rail Car)               | No                                                                          |
| Travel Car Speed                   | Not Available                                                               |
| Travel Car Drive                   | Not Available                                                               |
| Electrical Panel                   | Yes                                                                         |
| Incoming Supply                    | 380V/400V, 3Ph, 50Hz @ 5 – 50 Hz                                            |
| Control Unit                       | Telemecanique hand pendant with 5 mt cable protected in flexible steel hose |
| Colour                             | RAL5005 – BLUE & RAL7032 – BEIGE / Texture Painting                         |
| Quantity                           | 1 unit                                                                      |
| Anti Creep                         | 1 unit included                                                             |

## **Technical Specifications – 20 Ton / IDLER**

| Loading Capacity                   | 10 ton                                                                      |
|------------------------------------|-----------------------------------------------------------------------------|
| Rotation Capacity                  | Not Available                                                               |
| Vessel Size Min on 2 Wheels        | Ø500mm @ 60° included angle, @1460mm CC                                     |
| Vessel Size Minimum on 4 Wheels    | Ø1150 mm @ 90° included angle, @ 1460mm CC                                  |
| Vessel Size Maximum on 4 Wheels    | Ø2600mm @ 90° included angle, @2540mm CC                                    |
| Vessel Size Max. when self aligned | Ø4500mm @ 50° included angle, @2540mm CC                                    |
| Roller Type and Size               | Polyurethan Coating, 1x380mm Diameter – 1x160mmWidth                        |
| Rotation Speed                     | Not Available                                                               |
| Rotation Drive Motor               | Not Available                                                               |
| Rotation Drive Control             | Not Available                                                               |
| Travel Car(Rail Car)               | No                                                                          |
| Travel Car Speed                   | Not Available                                                               |
| Travel Car Drive                   | Not Available                                                               |
| Electrical Panel                   | No                                                                          |
| Incoming Supply                    | No                                                                          |
| Control Unit                       | Telemecanique hand pendant with 5 mt cable protected in flexible steel hose |
| Colour                             | RAL5005 – BLUE & RAL7032 – BEIGE / Texture Painting                         |
| Quantity                           | 1 unit                                                                      |
| Anti Creep                         | Not Available                                                               |