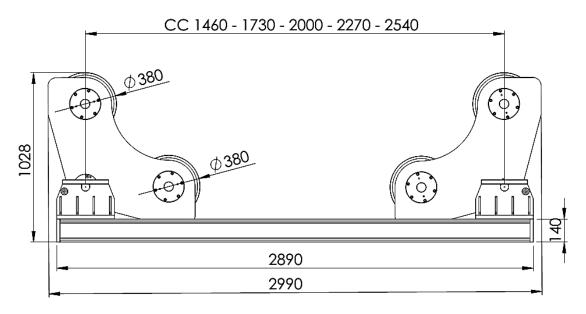

## **Technical Specifications – 20 Ton / DRIVE**

| Loading Capacity                   | 10 ton                                                                      |
|------------------------------------|-----------------------------------------------------------------------------|
| Rotation Capacity                  | 20 ton                                                                      |
| Vessel Size Min on 2 Wheels        | Ø500mm @ 60° included angle, @1460mm CC                                     |
| Vessel Size Minimum on 4 Wheels    | Ø1150 mm @ 90° included angle, @ 1460mm CC                                  |
| Vessel Size Maximum on 4 Wheels    | Ø2600mm @ 90° included angle, @2540mm CC                                    |
| Vessel Size Max. when self aligned | Ø4500mm @ 50° included angle, @2540mm CC                                    |
| Roller Type and Size               | Polyurethan Coating, 1x380mm Diameter – 1x160mmWidth                        |
| Rotation Speed                     | 125mm – 1250 mm /min @ 5 Hz – 50 Hz Range                                   |
| Rotation Drive Motor               | 2x AC 0,75 kW Motor                                                         |
| Rotation Drive Control             | AC 1,5 kW Inverter                                                          |
| Travel Car(Rail Car)               | No                                                                          |
| Travel Car Speed                   | Not Available                                                               |
| Travel Car Drive                   | Not Available                                                               |
| Electrical Panel                   | Yes                                                                         |
| Incoming Supply                    | 380V/400V, 3Ph, 50Hz @ 5 – 50 Hz                                            |
| Control Unit                       | Telemecanique hand pendant with 5 mt cable protected in flexible steel hose |
| Colour                             | RAL5005 – BLUE & RAL7032 – BEIGE / Texture Painting                         |
| Quantity                           | 1 unit                                                                      |
| Anti Creep                         | 1 unit included                                                             |

## **Technical Specifications – 20 Ton / IDLER**

| Loading Capacity                   | 10 ton                                                                      |
|------------------------------------|-----------------------------------------------------------------------------|
| Rotation Capacity                  | Not Available                                                               |
| Vessel Size Min on 2 Wheels        | Ø500mm @ 60° included angle, @1460mm CC                                     |
| Vessel Size Minimum on 4 Wheels    | Ø1150 mm @ 90° included angle, @ 1460mm CC                                  |
| Vessel Size Maximum on 4 Wheels    | Ø2600mm @ 90° included angle, @2540mm CC                                    |
| Vessel Size Max. when self aligned | Ø4500mm @ 50° included angle, @2540mm CC                                    |
| Roller Type and Size               | Polyurethan Coating, 1x380mm Diameter – 1x160mmWidth                        |
| Rotation Speed                     | Not Available                                                               |
| Rotation Drive Motor               | Not Available                                                               |
| Rotation Drive Control             | Not Available                                                               |
| Travel Car(Rail Car)               | No                                                                          |
| Travel Car Speed                   | Not Available                                                               |
| Travel Car Drive                   | Not Available                                                               |
| Electrical Panel                   | No                                                                          |
| Incoming Supply                    | No                                                                          |
| Control Unit                       | Telemecanique hand pendant with 5 mt cable protected in flexible steel hose |
| Colour                             | RAL5005 – BLUE & RAL7032 – BEIGE / Texture Painting                         |
| Quantity                           | 1 unit                                                                      |
| Anti Creep                         | Not Available                                                               |